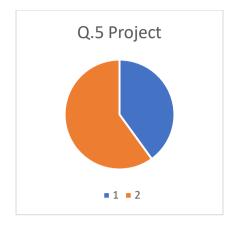

## Jaikranti College of Education, Latur

Feedback form analysis (Result in %) Alumni On Curriculum (2017-2018)

|                      | 1        | 1    |              |                | 1     |
|----------------------|----------|------|--------------|----------------|-------|
| Questions            | Excelent | Good | Satisfactory | unsatisfactory | Other |
| Q.1 Applicability    | 6        | 4    |              |                |       |
| Q.2 Employability    | 6        | 4    |              |                |       |
| Q.3                  |          |      |              |                |       |
| Entrepreneurship     | 6        | 4    |              |                |       |
| Q.4 Skill            |          |      |              |                |       |
| development          | 10       |      |              |                |       |
| Q.5 Project          | 4        | 6    |              |                |       |
| Q.6 field work       | 2        | 8    |              |                |       |
| Q.7 Difficulty level | 8        | 2    |              |                |       |
| Q.8 Usefulness       | 8        | 2    |              |                |       |
| Q.9 Learning         |          |      |              |                |       |
| objectives           | 6        | 4    |              |                |       |
| Q.10 Overall rating  | 6        | 4    |              |                |       |