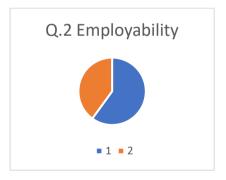

## Jaikranti College of Education, Latur

Feedback form analysis (Result in %) Alumni On Curriculum (2017-2018)

|                      | 1        | 1    |              |                | 1     |
|----------------------|----------|------|--------------|----------------|-------|
| Questions            | Excelent | Good | Satisfactory | unsatisfactory | Other |
| Q.1 Applicability    | 6        | 4    |              |                |       |
| Q.2 Employability    | 6        | 4    |              |                |       |
| Q.3                  |          |      |              |                |       |
| Entrepreneurship     | 6        | 4    |              |                |       |
| Q.4 Skill            |          |      |              |                |       |
| development          | 10       |      |              |                |       |
| Q.5 Project          | 4        | 6    |              |                |       |
| Q.6 field work       | 2        | 8    |              |                |       |
| Q.7 Difficulty level | 8        | 2    |              |                |       |
| Q.8 Usefulness       | 8        | 2    |              |                |       |
| Q.9 Learning         |          |      |              |                |       |
| objectives           | 6        | 4    |              |                |       |
| Q.10 Overall rating  | 6        | 4    |              |                |       |