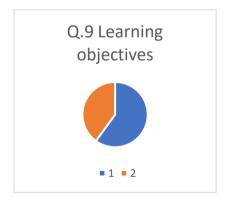

## Jaikranti College of Education, Latur

Feedback form analysis (Result in %) Alumni On Curriculum (2017-2018)

|                      | 1        | 1    |              |                | 1     |
|----------------------|----------|------|--------------|----------------|-------|
| Questions            | Excelent | Good | Satisfactory | unsatisfactory | Other |
| Q.1 Applicability    | 6        | 4    |              |                |       |
| Q.2 Employability    | 6        | 4    |              |                |       |
| Q.3                  |          |      |              |                |       |
| Entrepreneurship     | 6        | 4    |              |                |       |
| Q.4 Skill            |          |      |              |                |       |
| development          | 10       |      |              |                |       |
| Q.5 Project          | 4        | 6    |              |                |       |
| Q.6 field work       | 2        | 8    |              |                |       |
| Q.7 Difficulty level | 8        | 2    |              |                |       |
| Q.8 Usefulness       | 8        | 2    |              |                |       |
| Q.9 Learning         |          |      |              |                |       |
| objectives           | 6        | 4    |              |                |       |
| Q.10 Overall rating  | 6        | 4    |              |                |       |