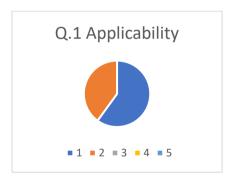

## Jaikranti College of Education, Latur

Feedback form analysis (Result in %) Alumni On Curriculum (2017-2018)

|                      | 1        | 1    |              |                | 1     |
|----------------------|----------|------|--------------|----------------|-------|
| Questions            | Excelent | Good | Satisfactory | unsatisfactory | Other |
| Q.1 Applicability    | 6        | 4    |              |                |       |
| Q.2 Employability    | 6        | 4    |              |                |       |
| Q.3                  |          |      |              |                |       |
| Entrepreneurship     | 6        | 4    |              |                |       |
| Q.4 Skill            |          |      |              |                |       |
| development          | 10       |      |              |                |       |
| Q.5 Project          | 4        | 6    |              |                |       |
| Q.6 field work       | 2        | 8    |              |                |       |
| Q.7 Difficulty level | 8        | 2    |              |                |       |
| Q.8 Usefulness       | 8        | 2    |              |                |       |
| Q.9 Learning         |          |      |              |                |       |
| objectives           | 6        | 4    |              |                |       |
| Q.10 Overall rating  | 6        | 4    |              |                |       |