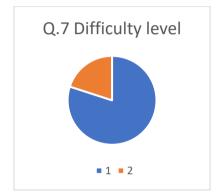

## Jaikranti College of Education, Latur

Feedback form analysis (Result in %) Alumni On Curriculum (2017-2018)

|                      | 1        | 1    |              |                | 1     |
|----------------------|----------|------|--------------|----------------|-------|
| Questions            | Excelent | Good | Satisfactory | unsatisfactory | Other |
| Q.1 Applicability    | 6        | 4    |              |                |       |
| Q.2 Employability    | 6        | 4    |              |                |       |
| Q.3                  |          |      |              |                |       |
| Entrepreneurship     | 6        | 4    |              |                |       |
| Q.4 Skill            |          |      |              |                |       |
| development          | 10       |      |              |                |       |
| Q.5 Project          | 4        | 6    |              |                |       |
| Q.6 field work       | 2        | 8    |              |                |       |
| Q.7 Difficulty level | 8        | 2    |              |                |       |
| Q.8 Usefulness       | 8        | 2    |              |                |       |
| Q.9 Learning         |          |      |              |                |       |
| objectives           | 6        | 4    |              |                |       |
| Q.10 Overall rating  | 6        | 4    |              |                |       |