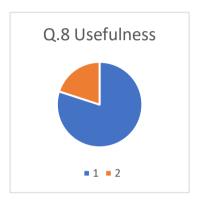

## Jaikranti College of Education, Latur

Feedback form analysis (Result in %) Alumni On Curriculum (2017-2018)

|                      | 1        | 1    |              |                | 1     |
|----------------------|----------|------|--------------|----------------|-------|
| Questions            | Excelent | Good | Satisfactory | unsatisfactory | Other |
| Q.1 Applicability    | 6        | 4    |              |                |       |
| Q.2 Employability    | 6        | 4    |              |                |       |
| Q.3                  |          |      |              |                |       |
| Entrepreneurship     | 6        | 4    |              |                |       |
| Q.4 Skill            |          |      |              |                |       |
| development          | 10       |      |              |                |       |
| Q.5 Project          | 4        | 6    |              |                |       |
| Q.6 field work       | 2        | 8    |              |                |       |
| Q.7 Difficulty level | 8        | 2    |              |                |       |
| Q.8 Usefulness       | 8        | 2    |              |                |       |
| Q.9 Learning         |          |      |              |                |       |
| objectives           | 6        | 4    |              |                |       |
| Q.10 Overall rating  | 6        | 4    |              |                |       |