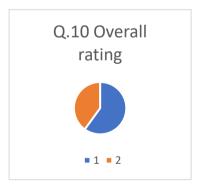

## Jaikranti College of Education, Latur

Feedback form analysis (Result in %) Alumni On Curriculum (2017-2018)

|                      | 1        | 1    |              |                | 1     |
|----------------------|----------|------|--------------|----------------|-------|
| Questions            | Excelent | Good | Satisfactory | unsatisfactory | Other |
| Q.1 Applicability    | 6        | 4    |              |                |       |
| Q.2 Employability    | 6        | 4    |              |                |       |
| Q.3                  |          |      |              |                |       |
| Entrepreneurship     | 6        | 4    |              |                |       |
| Q.4 Skill            |          |      |              |                |       |
| development          | 10       |      |              |                |       |
| Q.5 Project          | 4        | 6    |              |                |       |
| Q.6 field work       | 2        | 8    |              |                |       |
| Q.7 Difficulty level | 8        | 2    |              |                |       |
| Q.8 Usefulness       | 8        | 2    |              |                |       |
| Q.9 Learning         |          |      |              |                |       |
| objectives           | 6        | 4    |              |                |       |
| Q.10 Overall rating  | 6        | 4    |              |                |       |