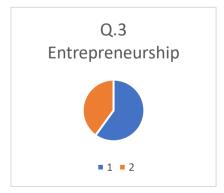

## Jaikranti College of Education, Latur

Feedback form analysis (Result in %) Alumni On Curriculum (2017-2018)

|                      | 1        | 1    |              |                | 1     |
|----------------------|----------|------|--------------|----------------|-------|
| Questions            | Excelent | Good | Satisfactory | unsatisfactory | Other |
| Q.1 Applicability    | 6        | 4    |              |                |       |
| Q.2 Employability    | 6        | 4    |              |                |       |
| Q.3                  |          |      |              |                |       |
| Entrepreneurship     | 6        | 4    |              |                |       |
| Q.4 Skill            |          |      |              |                |       |
| development          | 10       |      |              |                |       |
| Q.5 Project          | 4        | 6    |              |                |       |
| Q.6 field work       | 2        | 8    |              |                |       |
| Q.7 Difficulty level | 8        | 2    |              |                |       |
| Q.8 Usefulness       | 8        | 2    |              |                |       |
| Q.9 Learning         |          |      |              |                |       |
| objectives           | 6        | 4    |              |                |       |
| Q.10 Overall rating  | 6        | 4    |              |                |       |