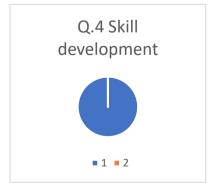

## Jaikranti College of Education, Latur

Feedback form analysis (Result in %) Alumni On Curriculum (2017-2018)

|                      | 1        | 1    |              |                | 1     |
|----------------------|----------|------|--------------|----------------|-------|
| Questions            | Excelent | Good | Satisfactory | unsatisfactory | Other |
| Q.1 Applicability    | 6        | 4    |              |                |       |
| Q.2 Employability    | 6        | 4    |              |                |       |
| Q.3                  |          |      |              |                |       |
| Entrepreneurship     | 6        | 4    |              |                |       |
| Q.4 Skill            |          |      |              |                |       |
| development          | 10       |      |              |                |       |
| Q.5 Project          | 4        | 6    |              |                |       |
| Q.6 field work       | 2        | 8    |              |                |       |
| Q.7 Difficulty level | 8        | 2    |              |                |       |
| Q.8 Usefulness       | 8        | 2    |              |                |       |
| Q.9 Learning         |          |      |              |                |       |
| objectives           | 6        | 4    |              |                |       |
| Q.10 Overall rating  | 6        | 4    |              |                |       |