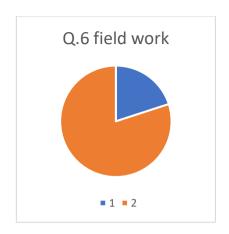

## Jaikranti College of Education, Latur

Feedback form analysis (Result in %) Alumni On Curriculum (2017-2018)

|                      | 1        | 1    |              |                | 1     |
|----------------------|----------|------|--------------|----------------|-------|
| Questions            | Excelent | Good | Satisfactory | unsatisfactory | Other |
| Q.1 Applicability    | 6        | 4    |              |                |       |
| Q.2 Employability    | 6        | 4    |              |                |       |
| Q.3                  |          |      |              |                |       |
| Entrepreneurship     | 6        | 4    |              |                |       |
| Q.4 Skill            |          |      |              |                |       |
| development          | 10       |      |              |                |       |
| Q.5 Project          | 4        | 6    |              |                |       |
| Q.6 field work       | 2        | 8    |              |                |       |
| Q.7 Difficulty level | 8        | 2    |              |                |       |
| Q.8 Usefulness       | 8        | 2    |              |                |       |
| Q.9 Learning         |          |      |              |                |       |
| objectives           | 6        | 4    |              |                |       |
| Q.10 Overall rating  | 6        | 4    |              |                |       |